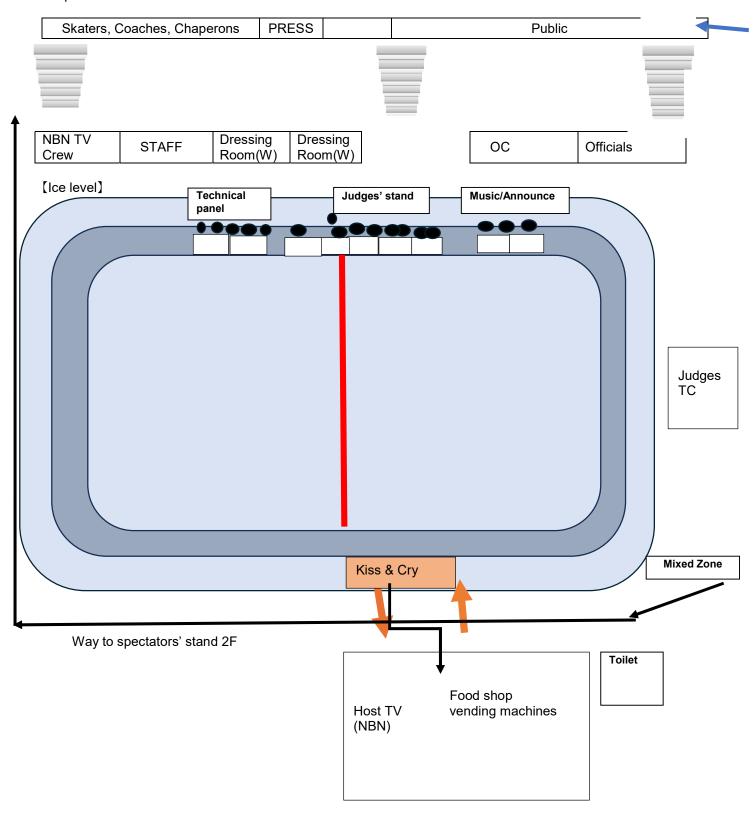

## 3. The venue layout (Judges' stand, Dressing rooms, and Music. (See chart)

See chart.

No specific warm-up area is available. Please use outside of the park area.