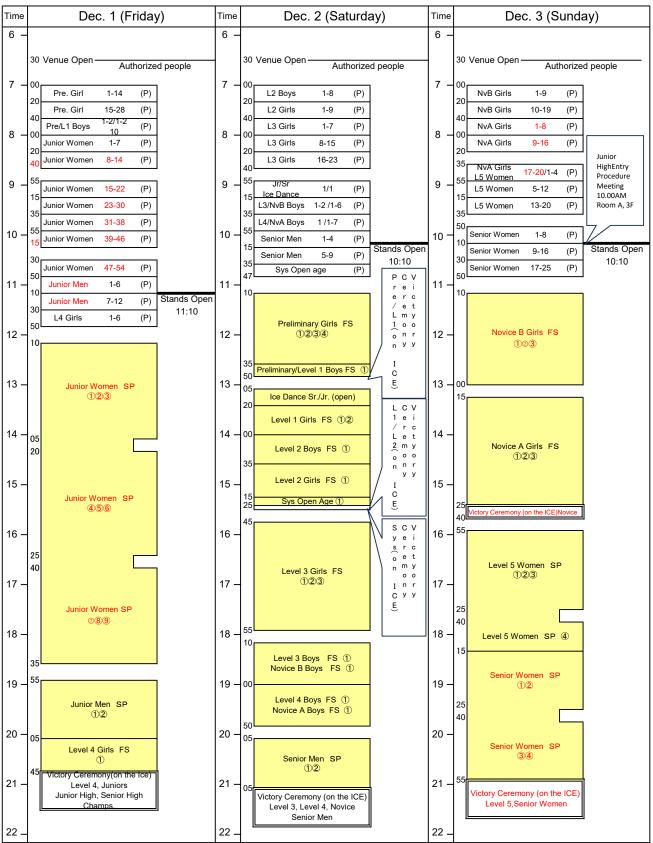

## The 33rd Aichi Figure Skating Competition

Time Schedule

2023,11,27

- \*The Time Schedule is subject to change depending on the Competition progress. Up to 20 min.
- \*\*Practice for Preliminary, Level 1; All music will be played in 4min.
- \*Practice for Senior Men/Ice Dance; All music will be played in 5 min.
- \*Practice for Level 4/Junior Men; 2 min. will be played in 5 min.
- XPractice for Novice B Girls; 1min. 20 sec.will be played in 5 min.
- $\protect\ensuremath{\mbox{\%}}$  Practice for remaining all categories; 1min. 30 sec. will be played in 5 min.
- \*Wictory ceremony for Preliminary, Level 1, Level 2; Designated podium. Remaining categories are on the Ice. Please wear costume and boots.